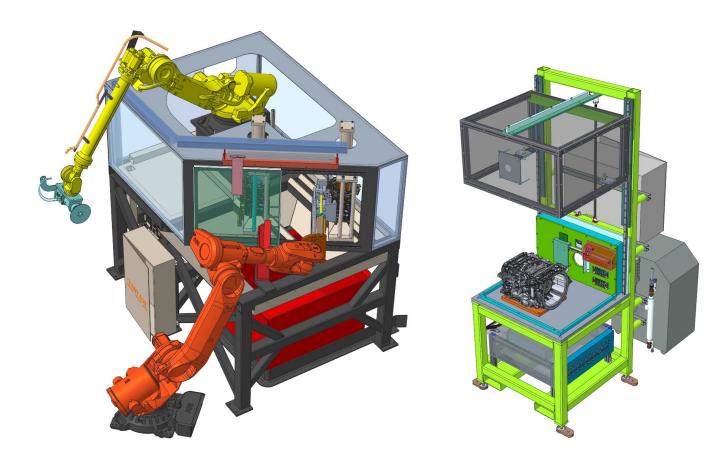

## +Vantage Case Study: Electric Vehicle Solutions

eMotor Housing Degate & Laser Marking System

#### • Parts:

eMotor Housing

#### Customer Problem:

- Part manufacturing process develops large amounts of overflow material that needs to be degated from the part
- The manufactured components required a method of data acquisition & part traceability at the die case process.

#### • The project:

 Robotic material handling introduces part to system where overflow material is removed with various operations including robot handled servo-controlled saw and pneumatic press operation. Part is then moved to Laser marking station where barcode is added to part. Marking is verified before robot removes part.

#### Process:

- · Robotic Material Handling
- Overflow Degate Station
- Servo-controlled Saw
- Laser Marking Station
- Marking Verification

#### • Components:

- ABB Robotics
- Push Corp. Servo Spindle
- Mecco Laser Marker
- Keyence Barcode Reader
- Fumex Extractor

Pneumatic Press Degate

Servo-controlled Saw

Laser Marking Station

Light Controlled Enclosure