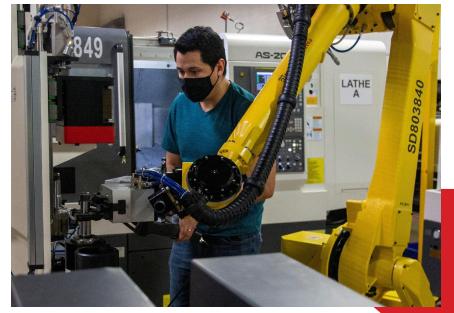

## +Vantage Case Study: Electric Vehicle Solutions

eMotor Housing Degate & Laser Marking System

#### • The project:

 Robotic material handling introduces part to system where overflow material is removed with various operations including robot handled servo-controlled saw and pneumatic press operation. Part is then moved to Laser marking station where barcode is added to part. Marking is verified before robot removes part.

#### • Components:

- ABB Robotics
- Push Corp. Servo Spindle
- Mecco Laser Marker
- Keyence Barcode Reader
- Fumex Extractor

Pneumatic Press Degate

Servo-controlled Saw

Laser Marking Station

Light Controlled Enclosure