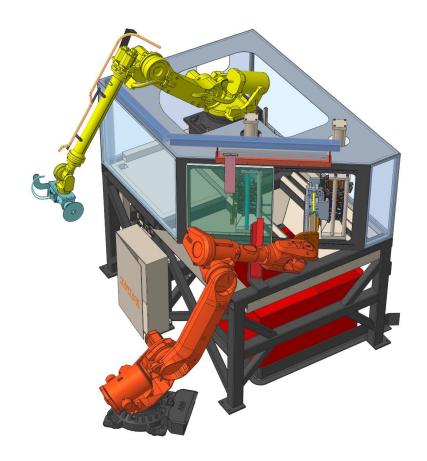

## +Vantage Case Study: Electric Vehicle Solutions

eMotor Housing Degate & Laser Marking System

#### • Parts:

eMotor Housing

#### Customer Problem:

- Part manufacturing process develops large amounts of overflow material that needs to be degated from the part
- The manufactured components required a method of data acquisition & part traceability at the die case process.

#### • The project:

 Robotic material handling introduces part to system where overflow material is removed with various operations including robot handled servo-controlled saw and pneumatic press operation. Part is then moved to Laser marking station where barcode is added to part. Marking is verified before robot removes part.

#### Process:

- · Robotic Material Handling
- Overflow Degate Station
- Servo-controlled Saw
- Laser Marking Station
- Marking Verification

#### • Components:

- ABB Robotics
- Push Corp. Servo Spindle
- Mecco Laser Marker
- Keyence Barcode Reader
- Fumex Extractor

Pneumatic Press Degate

Servo-controlled Saw

Laser Marking Station

Light Controlled Enclosure