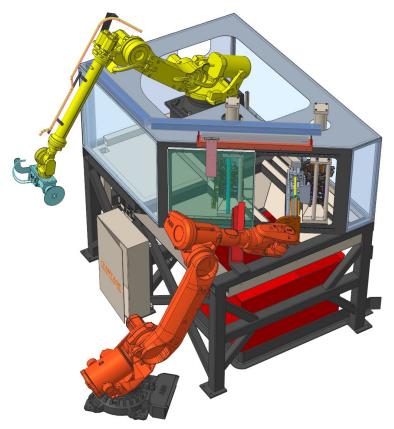

#### • The project:

 Robotic material handling introduces part to system where overflow material is removed with various operations including robot handled servo-controlled saw and pneumatic press operation. Part is then moved to Laser marking station where barcode is added to part. Marking is verified before robot removes part.

#### • Components:

- ABB Robotics
- Push Corp. Servo Spindle
- Mecco Laser Marker
- Keyence Barcode Reader
- Fumex Extractor

Pneumatic Press Degate

Servo-controlled Saw

Laser Marking Station

Light Controlled Enclosure