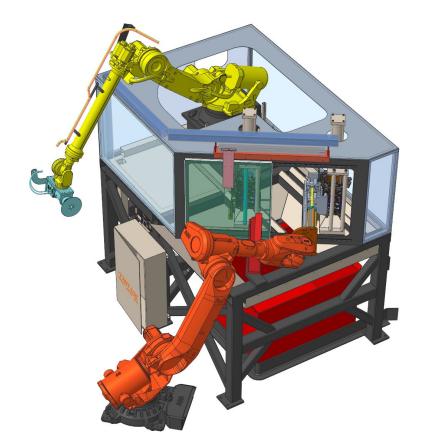

#### • The project:

 Robotic material handling introduces part to system where overflow material is removed with various operations including robot handled servo-controlled saw and pneumatic press operation. Part is then moved to Laser marking station where barcode is added to part. Marking is verified before robot removes part.

#### • Components:

- ABB Robotics
- Push Corp. Servo Spindle
- Mecco Laser Marker
- Keyence Barcode Reader
- Fumex Extractor

Pneumatic Press Degate

Servo-controlled Saw

Laser Marking Station

Light Controlled Enclosure