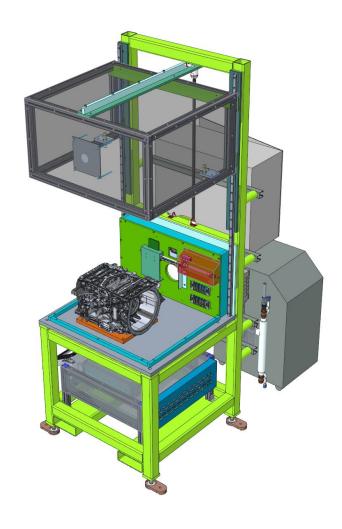

## +Vantage Case Study: Electric Vehicle Solutions

eMotor Housing Degate & Laser Marking System

#### • The project:

 Robotic material handling introduces part to system where overflow material is removed with various operations including robot handled servo-controlled saw and pneumatic press operation. Part is then moved to Laser marking station where barcode is added to part. Marking is verified before robot removes part.

#### Process:

- · Robotic Material Handling
- Overflow Degate Station
- Servo-controlled Saw
- Laser Marking Station
- Marking Verification

#### • Components:

- ABB Robotics
- Push Corp. Servo Spindle
- Mecco Laser Marker
- Keyence Barcode Reader
- Fumex Extractor

Pneumatic Press Degate

Servo-controlled Saw

Laser Marking Station

Light Controlled Enclosure