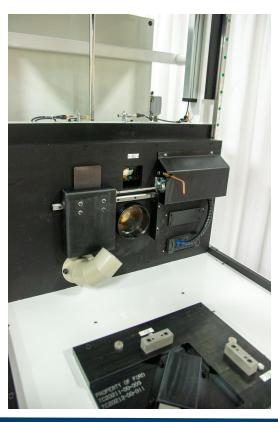

#### • The project:

 Robotic material handling introduces part to system where overflow material is removed with various operations including robot handled servo-controlled saw and pneumatic press operation. Part is then moved to Laser marking station where barcode is added to part. Marking is verified before robot removes part.

#### • Components:

- ABB Robotics
- Push Corp. Servo Spindle
- Mecco Laser Marker
- Keyence Barcode Reader
- Fumex Extractor

Pneumatic Press Degate

Servo-controlled Saw

Laser Marking Station

Light Controlled Enclosure