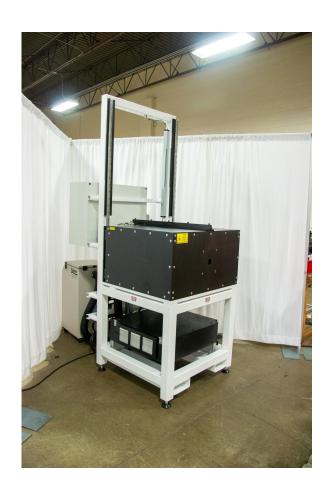

## +Vantage Case Study: Electric Vehicle Solutions

eMotor Housing Degate & Laser Marking System

#### • The project:

 Robotic material handling introduces part to system where overflow material is removed with various operations including robot handled servo-controlled saw and pneumatic press operation. Part is then moved to Laser marking station where barcode is added to part. Marking is verified before robot removes part.

#### • Components:

- ABB Robotics
- Push Corp. Servo Spindle
- Mecco Laser Marker
- Keyence Barcode Reader
- Fumex Extractor

Pneumatic Press Degate

Servo-controlled Saw

Laser Marking Station

Light Controlled Enclosure