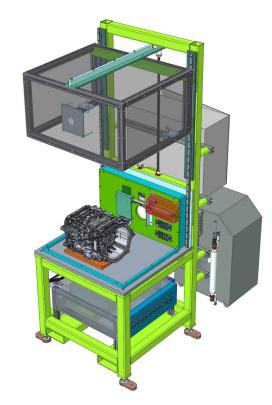

#### • The project:

 Robotic material handling introduces part to system where overflow material is removed with various operations including robot handled servo-controlled saw and pneumatic press operation. Part is then moved to Laser marking station where barcode is added to part. Marking is verified before robot removes part.

#### • Components:

- ABB Robotics
- Push Corp. Servo Spindle
- Mecco Laser Marker
- Keyence Barcode Reader
- Fumex Extractor

Pneumatic Press Degate

Servo-controlled Saw

Laser Marking Station

Light Controlled Enclosure