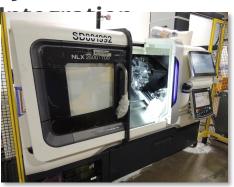

## +Vantage Case Study: Electric Vehicle Solutions

eMotor Housing Degate & Laser Marking System

#### • The project:

 Robotic material handling introduces part to system where overflow material is removed with various operations including robot handled servo-controlled saw and pneumatic press operation. Part is then moved to Laser marking station where barcode is added to part. Marking is verified before robot removes part.

#### • Components:

- ABB Robotics
- Push Corp. Servo Spindle
- Mecco Laser Marker
- Keyence Barcode Reader
- Fumex Extractor

Pneumatic Press Degate

Servo-controlled Saw

Laser Marking Station

Light Controlled Enclosure