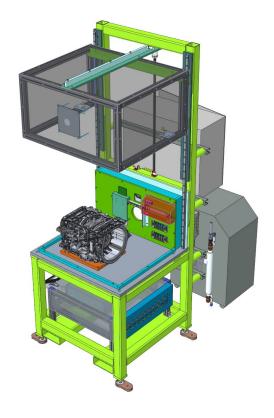

#### • The project:

 Robotic material handling introduces part to system where overflow material is removed with various operations including robot handled servo-controlled saw and pneumatic press operation. Part is then moved to Laser marking station where barcode is added to part. Marking is verified before robot removes part.

#### • Components:

- ABB Robotics
- Push Corp. Servo Spindle
- Mecco Laser Marker
- Keyence Barcode Reader
- Fumex Extractor

Pneumatic Press Degate

Servo-controlled Saw

Laser Marking Station

Light Controlled Enclosure