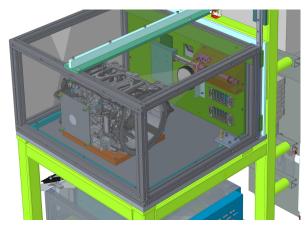

#### • The project:

 Robotic material handling introduces part to system where overflow material is removed with various operations including robot handled servo-controlled saw and pneumatic press operation. Part is then moved to Laser marking station where barcode is added to part. Marking is verified before robot removes part.

#### Process:

- · Robotic Material Handling
- Overflow Degate Station
- Servo-controlled Saw
- Laser Marking Station
- Marking Verification

#### • Components:

- ABB Robotics
- Push Corp. Servo Spindle
- Mecco Laser Marker
- Keyence Barcode Reader
- Fumex Extractor

Pneumatic Press Degate

Servo-controlled Saw

Laser Marking Station

Light Controlled Enclosure